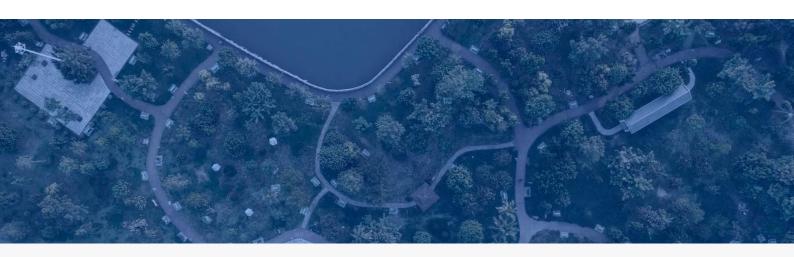

X•Aware also offers a Drone solution, in order to gain more insight into possible threats outside the property, as a preventive and rapid perimeter security scan.

- Quickly gain insight into remote perimeters by scanning mobile devices, vehicles,
  GPS trackers, smart wearables, and other wirelessly connected devices.
- Protect your own perimeter periodically or constantly by scanning for unknown and unauthorized wireless devices and vehicles connected to the RF spectrum.
- Prior to a visit, quickly and discreetly gain insight into whether any blacklisted devices or invisible threats are present.